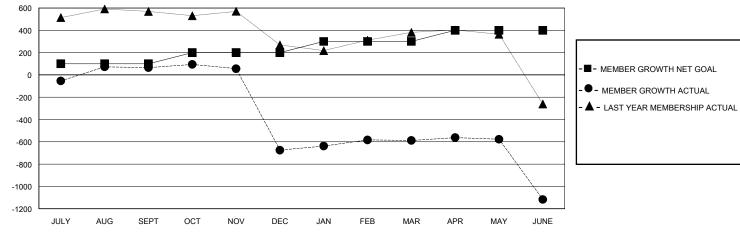

## District 324A2

Results as of: 6/30/2020

| GMT:          |               |             | GMT CA        |                       |                        |                         |                                                    |  |
|---------------|---------------|-------------|---------------|-----------------------|------------------------|-------------------------|----------------------------------------------------|--|
|               | Club          | os          |               | Members               |                        |                         |                                                    |  |
|               | RESULTS FOR   | R 2019-2020 |               | RESULTS FOR 2019-2020 |                        |                         |                                                    |  |
| QUARTER       | NEW CLUB GOAL | NEW CLUBS   | DROPPED CLUBS | QUARTER MEME          | BER GROWTH NET<br>GOAL | MEMBER GROWTH<br>ACTUAL | DROPPED<br>MEMBERS ACTUAL<br>(including transfers) |  |
| JULY/AUG/SEPT | 1             | 6           | 0             | JULY/AUG/SEPT         | 100                    | 381                     | 289                                                |  |
| OCT/NOV/DEC   | 1             | 1           | 24            | OCT/NOV/DEC           | 100                    | 87                      | 812                                                |  |
| JAN/FEB/MAR   | 1             | 0           | 0             | JAN/FEB/MAR           | 100                    | 298                     | 115                                                |  |
| APR/MAY/JUNE  | 1             | 0           | 0             | APR/MAY/JUNE          | 100                    | 283                     | 732                                                |  |

## GOALS AND ACTUAL MEMBERS CUMULATIVE

| DROPPED CLUBS: 24 |       | 146 CLUBS OF 221 ADDED 1 OR MORE<br>NEW MEMBERS | GENDER DISTRIBUTION             |                |       |
|-------------------|-------|-------------------------------------------------|---------------------------------|----------------|-------|
|                   |       |                                                 | MALE                            | 7,385 (90.78%) |       |
|                   |       |                                                 | FEMALE                          | 750 (9.22%)    |       |
| DROPPED MEMBERS   |       |                                                 |                                 |                |       |
| DECEASED          | 35    | CLICK HERE FOR CUMULATIVE                       | TOTAL FAMILY UNIT MEMBERS       |                | 1,103 |
| CLUB CANCELLED    | 551   | MEMBERSHIP DATA                                 |                                 |                | 004   |
| OTHER 1,362       |       |                                                 | FAMILY MEMBERS PAYING HALF DUES |                | 604   |
| TOTAL             | 1 948 |                                                 | BOLO                            |                |       |