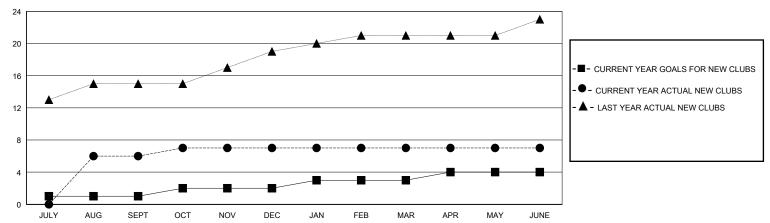

## District 324A2

Results as of: 6/30/2020

| GMT:          |               |             | GMT CA        |                       |                        |                         |                                                    |  |
|---------------|---------------|-------------|---------------|-----------------------|------------------------|-------------------------|----------------------------------------------------|--|
|               | Club          | os          |               | Members               |                        |                         |                                                    |  |
|               | RESULTS FOR   | R 2019-2020 |               | RESULTS FOR 2019-2020 |                        |                         |                                                    |  |
| QUARTER       | NEW CLUB GOAL | NEW CLUBS   | DROPPED CLUBS | QUARTER MEME          | BER GROWTH NET<br>GOAL | MEMBER GROWTH<br>ACTUAL | DROPPED<br>MEMBERS ACTUAL<br>(including transfers) |  |
| JULY/AUG/SEPT | 1             | 6           | 0             | JULY/AUG/SEPT         | 100                    | 381                     | 289                                                |  |
| OCT/NOV/DEC   | 1             | 1           | 24            | OCT/NOV/DEC           | 100                    | 87                      | 812                                                |  |
| JAN/FEB/MAR   | 1             | 0           | 0             | JAN/FEB/MAR           | 100                    | 298                     | 115                                                |  |
| APR/MAY/JUNE  | 1             | 0           | 0             | APR/MAY/JUNE          | 100                    | 283                     | 732                                                |  |

## GOALS AND ACTUAL NEW CLUBS CUMULATIVE